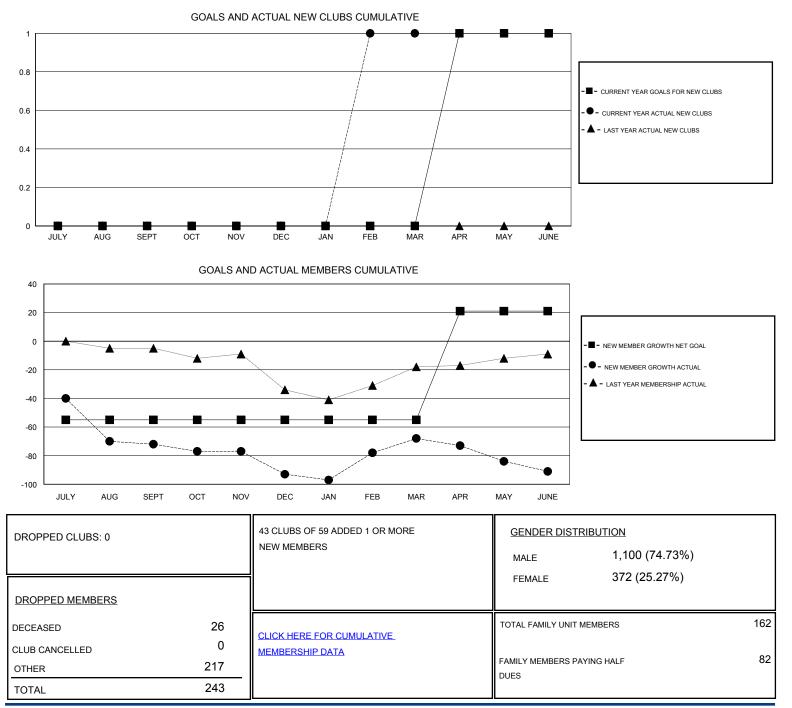

## LOCATION ONTARIO

GMT CA

| Clubs                 |               |           |               | Members               |                                                                |                                                              |                                                    |
|-----------------------|---------------|-----------|---------------|-----------------------|----------------------------------------------------------------|--------------------------------------------------------------|----------------------------------------------------|
| RESULTS FOR 2016-2017 |               |           |               | RESULTS FOR 2016-2017 |                                                                |                                                              |                                                    |
| QUARTER               | NEW CLUB GOAL | NEW CLUBS | DROPPED CLUBS | QUARTER               | NEW MEMBER GROWTH<br>NET GOAL (not reinstated<br>or transfers) | NEW MEMBER<br>GROWTH ACTUAL (not<br>reinstated or transfers) | DROPPED<br>MEMBERS ACTUAL<br>(including transfers) |
| JULY/AUG/SEPT         | 0             | 0         | 0             | JULY/AUG/SEPT         | -55                                                            | 24                                                           | 96                                                 |
| OCT/NOV/DEC           | 0             | 0         | 0             | OCT/NOV/DEC           | 0                                                              | 33                                                           | 54                                                 |
| JAN/FEB/MAR           | 0             | 1         | 0             | JAN/FEB/MAR           | 0                                                              | 57                                                           | 32                                                 |
| APR/MAY/JUNE          | 1             | 0         | 0             | APR/MAY/JUNE          | 76                                                             | 38                                                           | 61                                                 |